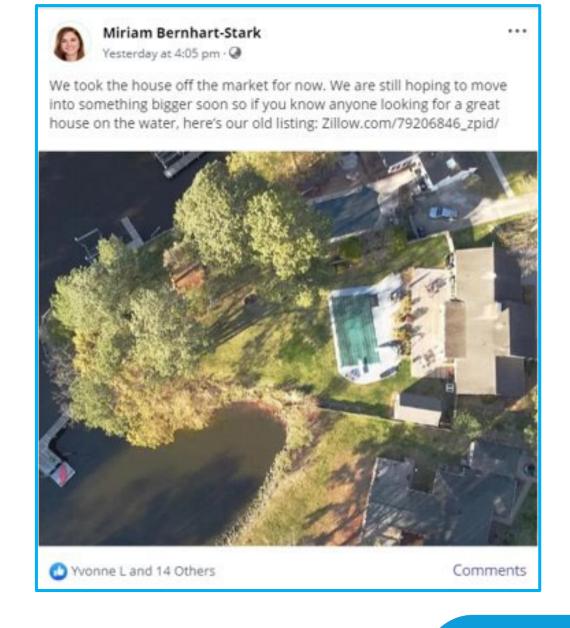

## Facebook Results

Do a Google search of the first family member name and find her **Facebook** - this is one of her postings that is public. Info:

- 1. Now know wife's name
- 2. They have a pool and live on the water.
- 3. Family is looking to move to a bigger house.
- 4. Recent Zillow listing of their home!

#### Zillow info:

- 1. Full Address
- 2. Price of home
- 3. Click through pictures
  - all children names on wall
  - there is a baby room