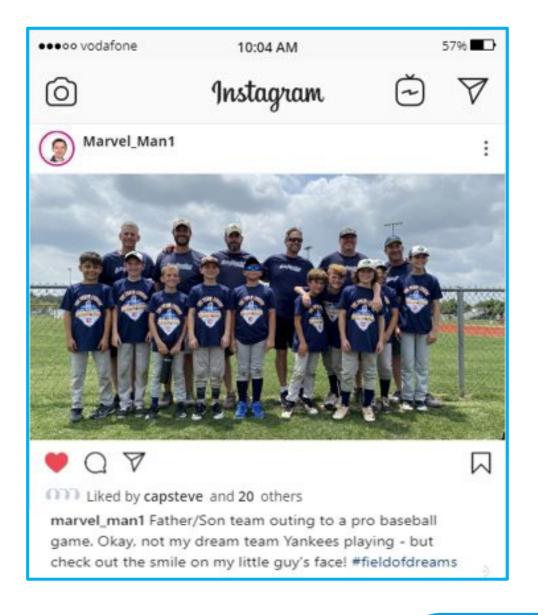

# Find Tony's **Instagram** account Info:

- 1. He has a son (probably middle-school)
- 2. He likes baseball
- 3. Favorite team is Yankees