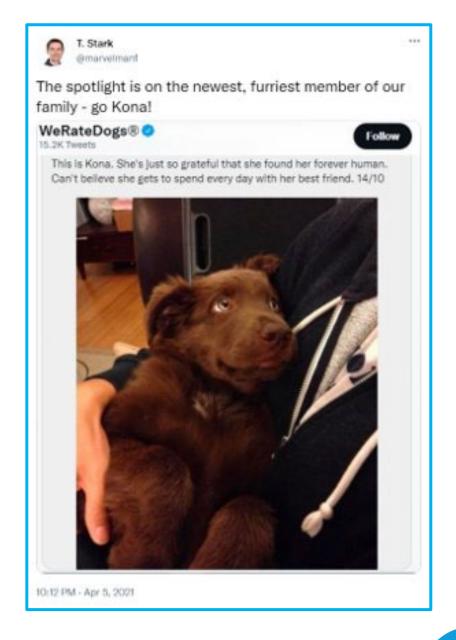

## Twitter Results

Find Tony's **Twitter** account Info:

- 1. They have a new pet, a dog
- 2. It is a Chocolate Lab (breed)
- 3. Dog's name is "Kona"