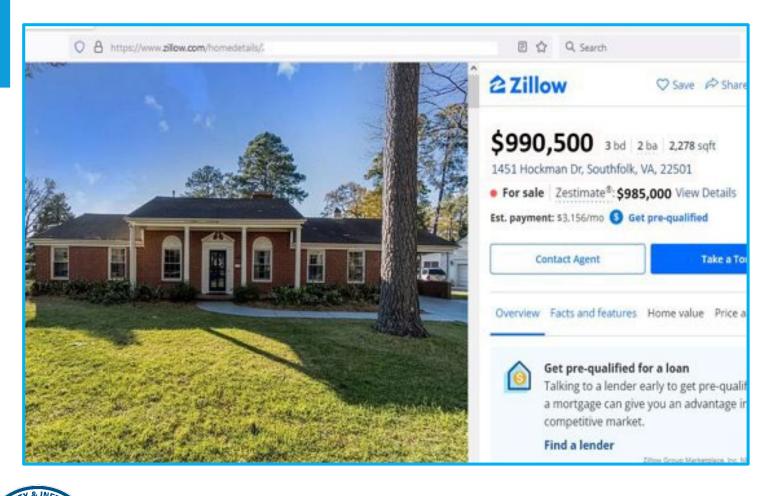

## Zillow Results

#### Zillow info:

- 1. Full Address
- 2. Price of home
- 3. Click through pictures
  - all children names on wall
  - there is a baby room